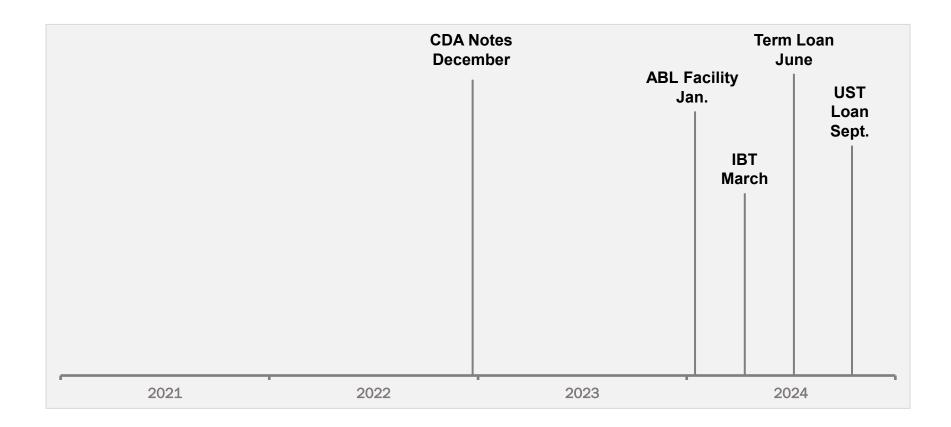

## **Capital Structure and Labor Timeline**

Largest debt instruments and the labor agreement mature at various dates in 2024