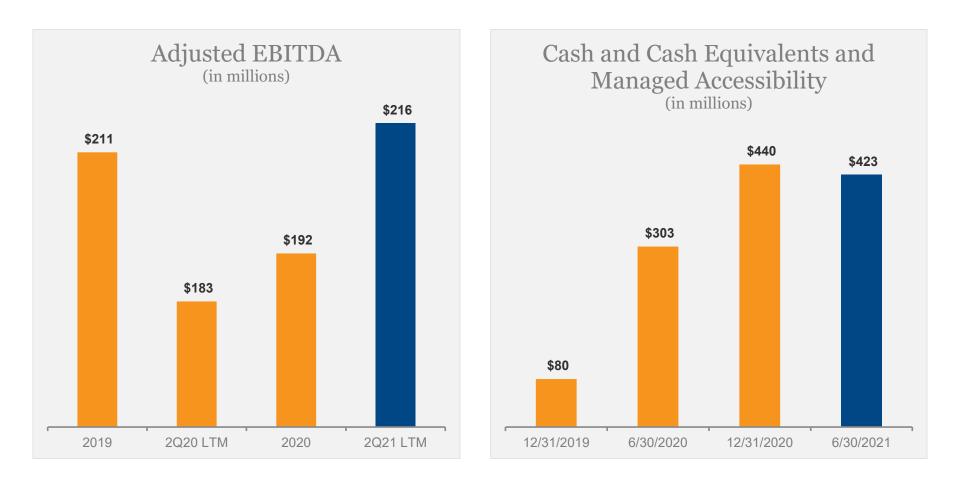

# Adjusted EBITDA Reconciliation

(in millions)

| Yellow Corporation                            | 2019       | 2020      | 2Q 2020 20   | Q 2021 | LTM<br>2Q 2020 | LTM<br>2Q 2021 |
|-----------------------------------------------|------------|-----------|--------------|--------|----------------|----------------|
| Reconciliation of net loss to Adjusted EBITDA |            |           |              |        |                |                |
| Net loss                                      | \$ (104.0) | \$ (53.5) | \$ (37.1) \$ | (9.4)  | \$ (64.1)      | \$ (93.4)      |
| Interest expense, net                         | 109.9      | 135.6     | 40.2         | 37.6   | 124.0          | 140.6          |
| Income tax expense (benefit)                  | (4.3)      | (19.6)    | (7.5)        | 0.1    | (11.6)         | (10.5)         |
| Depreciation and amortization                 | 152.4      | 134.9     | 34.2         | 35.0   | 143.8          | 133.3          |
| EBITDA                                        | 154.0      | 197.4     | 29.8         | 63.3   | 192.1          | 170.0          |
| Adjustments for TL Agreements:                |            |           |              |        |                |                |
| (Gains) losses on property disposals, net     | (13.7)     | (45.3)    | (6.0)        | 0.3    | (54.4)         | 1.3            |
| Non-cash reserve changes                      | 16.1       | 2.9       | 2.7          | 4.7    | 3.1            | 2.8            |
| Impairment charges                            | 8.2        | -         | -            | -      | -              | -              |
| Letter of credit expense                      | 6.5        | 7.3       | 1.6          | 2.1    | 6.5            | 8.3            |
| Permitted dispositions and other              | (0.9)      | 0.3       | -            | 0.1    | 0.4            | 0.9            |
| Equity-based compensation expense             | 6.3        | 4.7       | 1.2          | 0.6    | 6.1            | 4.2            |
| Loss on extinguishment of debt                | 11.2       | -         | -            | -      | 11.2           | -              |
| Non-union pension settlement charge           | 1.8        | 3.6       | -            | 0.3    | 1.8            | 3.9            |
| Other, net                                    | 2.9        | 3.5       | 2.1          | 0.9    | 1.3            | 4.9            |
| Expense amounts subject to 10% threshold:     |            |           |              |        |                |                |
| COVID-19                                      | -          | 3.9       | 3.7          | -      | 3.9            | -              |
| Other, net                                    | 18.2       | 17.3      | 2.8          | 8.3    | 11.1           | 24.5           |
| Adjusted EBITDA prior to 10% threshold        | 210.6      | 195.6     | 37.9         | 80.6   | 183.1          | 220.8          |
| Adjustments pursuant to TTM calculation       |            | (3.7)     |              | 2.3    |                | (4.8)          |
| Adjusted EBITDA                               | \$ 210.6   | \$ 191.9  | \$ 37.9 \$   | 82.9   | \$ 183.1       | \$ 216.0       |