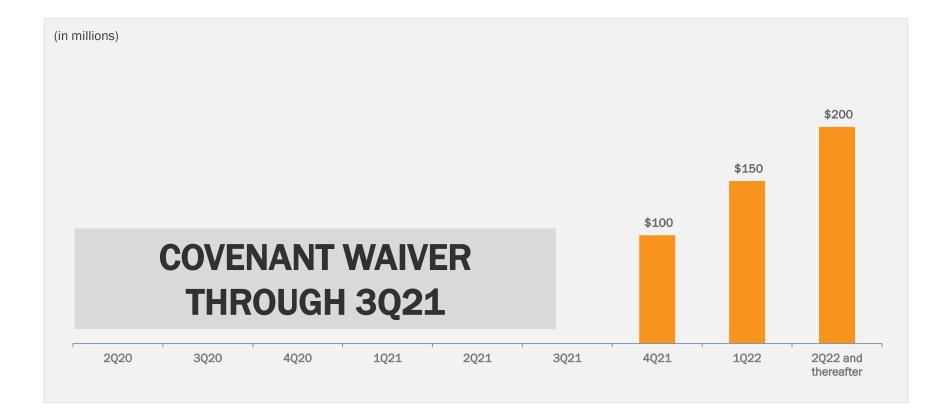

2, 3 or 6-month USD Libor with a floor of 1.0%, plus a fixed margin of 3.5%.
1.5% is paid in cash and the remainder paid-in-kind (PIK). The Tranche A balance includes \$6.7 of PIK interest as of 6/30/21.

- UST Tranche B carries a variable interest rate based on the Eurodollar rate, which is currently determined by the 1, 2, 3 or 6-month USD Libor with a floor of 1.0%, plus a fixed margin of 3.5%. All paid all in cash.
- The Term Loan carries a variable interest rate based on the Eurodollar rate, which is currently determined by the 1, 2, 3 or 6-month Libor, with a floor of 1.0%, plus a fixed margin of 7.5%. All paid in cash.



## **Capital Structure and Labor Timeline**



Largest debt instruments and the labor agreement mature at various dates in 2024



# LTM Adjusted EBITDA Covenant





# Adjusted EBITDA Reconciliation

(in millions)

| Yellow Corporation                            | 2019       | 2020      | 2Q 2020 20   | Q 2021 | LTM<br>2Q 2020 | LTM<br>2Q 2021 |
|-----------------------------------------------|------------|-----------|--------------|--------|----------------|----------------|
| Reconciliation of net loss to Adjusted EBITDA |            |           |              |        |                |                |
| Net loss                                      | \$ (104.0) | \$ (53.5) | \$ (37.1) \$ | (9.4)  | \$ (64.1)      | \$ (93.4)      |
| Interest expense, net                         | 109.9      | 135.6     | 40.2         | 37.6   | 124.0          | 140.6          |
| Income tax expense (benefit)                  | (4.3)      | (19.6)    | (7.5)