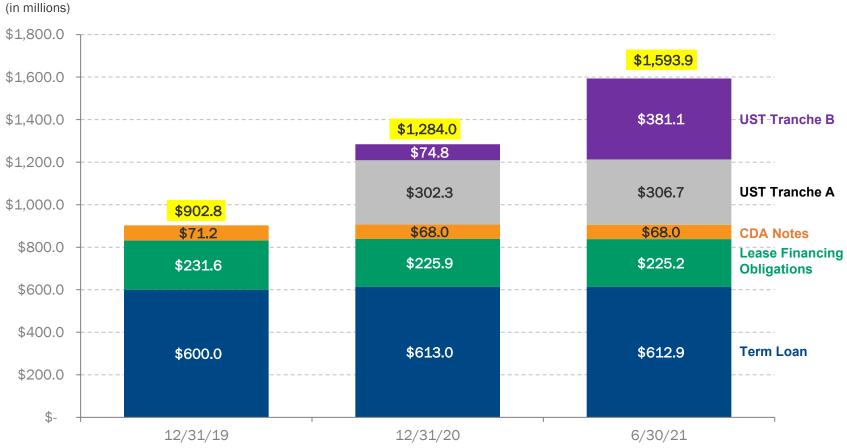

#### **Capital Structure Overview**

UST Tranche A carries a variable interest rate based on the Eurodollar rate, which is currently determined by the 1, 2, 3 or 6-month USD Libor with a floor of 1.0%, plus a fixed margin of 3.5%.
1.5% is paid in cash and the remainder paid-in-kind (PIK). The Tranche A balance includes \$6.7 of PIK interest as of 6/30/21.

- UST Tranche B carries a variable interest rate based on the Eurodollar rate, which is currently determined by the 1, 2, 3 or 6-month USD Libor with a floor of 1.0%, plus a fixed margin of 3.5%. All paid all in cash.
- The Term Loan carries a variable interest rate based on the Eurodollar rate, which is currently determined by the 1, 2, 3 or 6-month Libor, with a floor of 1.0%, plus a fixed margin of 7.5%. All paid in cash.