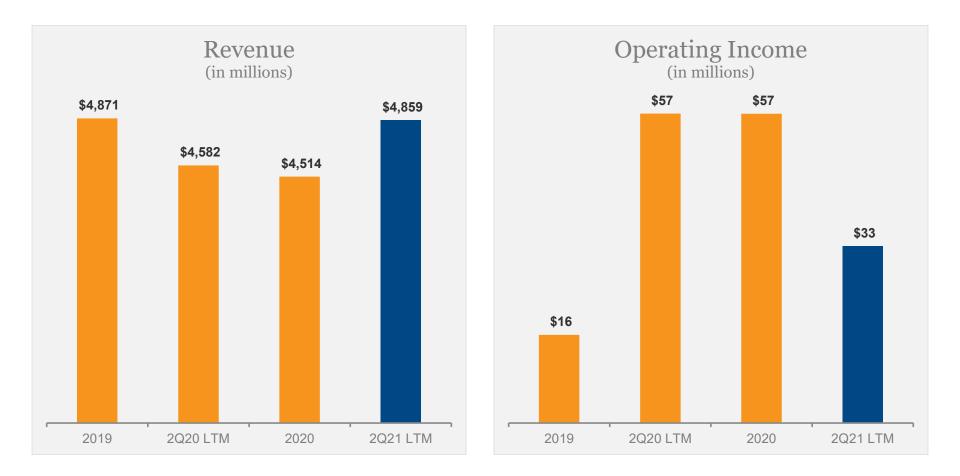

## **Operating Statistics – Second Quarter**

| 2Q21                 |                                                                                                                                                                                                         | 2Q20                                                                                                                                                                                                                                          | YoY % <sup>(a)</sup>                                                                                                                                                                                                                                                                                                                                                                                                                          |  |
|----------------------|---------------------------------------------------------------------------------------------------------------------------------------------------------------------------------------------------------|-----------------------------------------------------------------------------------------------------------------------------------------------------------------------------------------------------------------------------------------------|-----------------------------------------------------------------------------------------------------------------------------------------------------------------------------------------------------------------------------------------------------------------------------------------------------------------------------------------------------------------------------------------------------------------------------------------------|--|
| 64.0                 |                                                                                                                                                                                                         | 63.0                                                                                                                                                                                                                                          |                                                                                                                                                                                                                                                                                                                                                                                                                                               |  |
| 2,511                |                                                                                                                                                                                                         | 2,283                                                                                                                                                                                                                                         | 10.0                                                                                                                                                                                                                                                                                                                                                                                                                                          |  |
| 39.24                |                                                                                                                                                                                                         | 36.24                                                                                                                                                                                                                                         | 8.3                                                                                                                                                                                                                                                                                                                                                                                                                                           |  |
| 4,419                |                                                                                                                                                                                                         | 4,003                                                                                                                                                                                                                                         | 10.4                                                                                                                                                                                                                                                                                                                                                                                                                                          |  |
| 69.05                |                                                                                                                                                                                                         | 63.53                                                                                                                                                                                                                                         | 8.7                                                                                                                                                                                                                                                                                                                                                                                                                                           |  |
| \$<br>23.67          | \$                                                                                                                                                                                                      | 20.36                                                                                                                                                                                                                                         | 16.2                                                                                                                                                                                                                                                                                                                                                                                                                                          |  |
| 20.70                |                                                                                                                                                                                                         | 18.48                                                                                                                                                                                                                                         | 12.0                                                                                                                                                                                                                                                                                                                                                                                                                                          |  |
| 269                  |                                                                                                                                                                                                         | 232                                                                                                                                                                                                                                           | 15.8                                                                                                                                                                                                                                                                                                                                                                                                                                          |  |
| \$<br>235            | \$                                                                                                                                                                                                      | 211                                                                                                                                                                                                                                           | 11.6                                                                                                                                                                                                                                                                                                                                                                                                                                          |  |
| 1,137                |                                                                                                                                                                                                         | 1,141                                                                                                                                                                                                                                         | (0.4)                                                                                                                                                                                                                                                                                                                                                                                                                                         |  |
| 3,268                |                                                                                                                                                                                                         | 2,926                                                                                                                                                                                                                                         | 11.7                                                                                                                                                                                                                                                                                                                                                                                                                                          |  |
| 51.06                |                                                                                                                                                                                                         | 46.44                                                                                                                                                                                                                                         | 10.0                                                                                                                                                                                                                                                                                                                                                                                                                                          |  |
| 4,550                |                                                                                                                                                                                                         | 4,122                                                                                                                                                                                                                                         | 10.4                                                                                                                                                                                                                                                                                                                                                                                                                                          |  |
| 71.10                |                                                                                                                                                                                                         | 65.44                                                                                                                                                                                                                                         | 8.7                                                                                                                                                                                                                                                                                                                                                                                                                                           |  |
| \$<br>20.01          | \$                                                                                                                                                                                                      | 17.40                                                                                                                                                                                                                                         | 14.9                                                                                                                                                                                                                                                                                                                                                                                                                                          |  |
| \$<br>17.57          | \$                                                                                                                                                                                                      | 15.85                                                                                                                                                                                                                                         | 10.8                                                                                                                                                                                                                                                                                                                                                                                                                                          |  |
| \$<br>287            | \$                                                                                                                                                                                                      | 247                                                                                                                                                                                                                                           | 16.3                                                                                                                                                                                                                                                                                                                                                                                                                                          |  |
| \$<br>252            | \$                                                                                                                                                                                                      | 225                                                                                                                                                                                                                                           | 12.2                                                                                                                                                                                                                                                                                                                                                                                                                                          |  |
| 1,436                |                                                                                                                                                                                                         | 1,419                                                                                                                                                                                                                                         | 1.2                                                                                                                                                                                                                                                                                                                                                                                                                                           |  |
| YoY % <sup>(a)</sup> |                                                                                                                                                                                                         |                                                                                                                                                                                                                                               |                                                                                                                                                                                                                                                                                                                                                                                                                                               |  |
| Apr-21 May-21        |                                                                                                                                                                                                         |                                                                                                                                                                                                                                               | Jun-21                                                                                                                                                                                                                                                                                                                                                                                                                                        |  |
| 23.7                 |                                                                                                                                                                                                         | 8.9                                                                                                                                                                                                                                           | (3.3)                                                                                                                                                                                                                                                                                                                                                                                                                                         |  |
| 24.3                 |                                                                                                                                                                                                         | 9.4                                                                                                                                                                                                                                           | (0.0)                                                                                                                                                                                                                                                                                                                                                                                                                                         |  |
| \$ \$ \$             | 64.0<br>2,511<br>39.24<br>4,419<br>69.05<br>\$23.67<br>\$20.70<br>\$269<br>\$235<br>1,137<br>3,268<br>51.06<br>4,550<br>71.10<br>\$20.01<br>\$17.57<br>\$287<br>\$252<br>1,436<br><b>Apr-21</b><br>23.7 | 64.0<br>2,511<br>39.24<br>4,419<br>69.05<br>\$ 23.67 \$<br>\$ 20.70 \$<br>\$ 269 \$<br>\$ 235 \$<br>1,137<br>3,268<br>51.06<br>4,550<br>71.10<br>\$ 20.01 \$<br>\$ 17.57 \$<br>\$ 287 \$<br>\$ 287 \$<br>\$ 252 \$<br>1,436<br>Apr-21<br>23.7 | $\begin{array}{c ccccc} 64.0 & 63.0 \\ 2,511 & 2,283 \\ 39.24 & 36.24 \\ 4,419 & 4,003 \\ 69.05 & 63.53 \\ & 23.67 & 20.36 \\ & 20.70 & 18.48 \\ & 269 & 232 \\ & 235 & 211 \\ 1,137 & 1,141 \\ & 3,268 & 2,926 \\ & 51.06 & 46.44 \\ & 4,550 & 4,122 \\ & 71.10 & 65.44 \\ & 20.01 & 17.40 \\ & 4,550 & 4,122 \\ & 71.10 & 65.44 \\ & 20.01 & 17.40 \\ & 17.57 & 15.85 \\ & 287 & 247 \\ & 252 & 225 \\ 1,436 & 1,419 \\ \hline \end{array}$ |  |

## **Operating Statistics – Year-To-Date**

|                                                                                                                                   | Y        | YTD 2021 YTD 2020   |          |                     | YoY % <sup>(a)</sup> |
|-----------------------------------------------------------------------------------------------------------------------------------|----------|---------------------|----------|---------------------|----------------------|
| Workdays                                                                                                                          |          | 127.5               |          | 128.5               |                      |
| Total LTL tonnage (in thousands)<br>Total LTL tonnage per workday (in thousands)                                                  |          | 4,989<br>39.13      |          | 4,827<br>37.57      | 3.4<br>4.2           |
| Total LTL shipments (in thousands)<br>Total LTL shipments per workday (in thousands)                                              |          | 8,682<br>68.10      |          | 8,325<br>64.79      | 4.3<br>5.1           |
| Total picked up LTL revenue/cwt.<br>Total picked up LTL revenue/cwt. (excl. FSC)                                                  | \$<br>\$ | 22.84<br>20.12      | \$<br>\$ | 20.50<br>18.37      | 11.4<br>9.5          |
| Total picked up LTL revenue/shipment<br>Total picked up LTL revenue/shipment (excl. FSC)<br>Total LTL weight/shipment (in pounds) | \$<br>\$ | 263<br>231<br>1,149 | \$<br>\$ | 238<br>213<br>1,160 | 10.4<br>8.6<br>(0.0) |
|                                                                                                                                   |          |                     |          |                     | (0.9)                |
| Total tonnage (in thousands)<br>Total tonnage per workday (in thousands)                                                          |          | 6,484<br>50.85      |          | 6,159<br>47.93      | 5.3<br>6.1           |
| Total shipments (in thousands)<br>Total shipments per workday (in thousands)<br>Total sides down more way (seet                   | ¢        | 8,930<br>70.04      | •        | 8,548<br>66.52      | 4.5<br>5.3           |
| Total picked up revenue/cwt.<br>Total picked up revenue/cwt. (excl. FSC)                                                          | \$<br>\$ | 19.31<br>17.07      | \$<br>\$ | 17.53<br>15.77      | 10.1<br>8.3          |
| Total picked up revenue/shipment<br>Total picked up revenue/shipment (excl. FSC)<br>Total weight/shipment (in pounds)             | \$<br>\$ | 280<br>248<br>1,452 | \$<br>\$ | 253<br>227<br>1,441 | 11.0<br>9.1<br>0.8   |